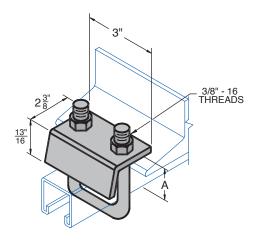

### **Beam Clamp**

| Catalog<br>No. | A  | Wt./100<br>Pcs. |
|----------------|----|-----------------|
| AS-2651-T1     | 3" | 89              |
| AS-2651-T2     | 5" | 92              |