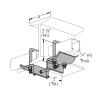

## Materials & Finishes:

• Electrogalvanized (EG): Conforms to ASTM B633, Type III SC1 or SC3

| Part No.      | Beam Size "A" | Finish | Product Weight /<br>Piece (Ibs) |
|---------------|---------------|--------|---------------------------------|
| AS 2657 T1-12 | 9" - 12"      | EG     | 2.96                            |
| AS 2657 T1-15 | 12" - 15"     | EG     | 3.04                            |
| AS 2657 T1-18 | 15" - 18"     | EG     | 3.11                            |
| AS 2657 T1-6  | 4" - 6"       | EG     | 2.82                            |
| AS 2657 T1-9  | 6" - 9"       | EG     | 2.89                            |
| AS 2657 T2-12 | 9" - 12"      | EG     | 3.14                            |
| AS 2657 T2-15 | 12" - 15"     | EG     | 3.22                            |
| AS 2657