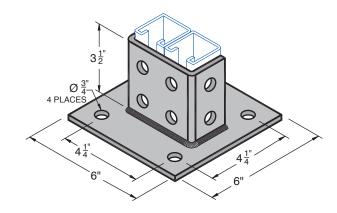

# AS-3064-SQ

**Double Post Base** Wt. 408#/C

#### **GENERAL**

ALL-STRUT General Fittings are designed to fit with ALL-STRUT 1%" wide channels. All-STRUT fittings are manufactured from 1%" thick carbon steel, 1%" wide, all holes are 9%6" diameter, spaced 1%8" on center and 1%6" from the end.

## **Fittings Notes:**

Holes are  $\frac{9}{16}$ " diameter, spaced  $\frac{17}{8}$ " on center and  $\frac{13}{16}$ " from end.