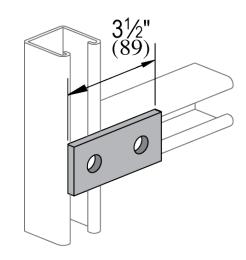

| Part No. | Finish | Product Weight / Piece (I<br>bs) |
|----------|--------|----------------------------------|
| AS 601   | EG     | 0.38                             |
|          |        |                                  |
| AS 601   | HD     | 0.403                            |
| AS 601   | GR     | 0.38                             |
| AS 601   | GD     | 0.38                             |
| AS 601   | SS4    | 0.38                             |
| AS 601   | AL     | 0.14                             |