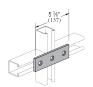

| Part No. | Finish | Product Weight / Piece (I<br>bs) |
|----------|--------|----------------------------------|
| AS 602   | EG     | 0.56                             |
|          |        |                                  |
| AS 602   | HD     | 0.594                            |
| AS 602   | GR     | 0.56                             |
| AS 602   | GD     | 0.56                             |
| AS 602   | SS4    | 0.56                             |
| AS 602   | AL     | 0.26                             |