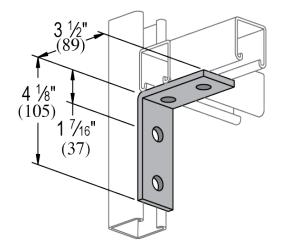

:

- Stainless Steel, Type 304 (SS4): Conforms to ASTM A240 or A276, Type 304 '
- Stainless Steel, Type 316 (SS6): Conforms to ASTM A240 or A276, ٠ Type 316 \*
- Aluminum (AL): Conforms to ASTM B209, Type 1100F or 5052-H32 \*

| Part No. | Finish | Product Weight / Piece (I<br>bs) |
|----------|--------|----------------------------------|
| AS 607   | EG     | 0.78                             |
|          |        |                                  |
| AS 607   | HD     | 0.827                            |
| AS 607   | GR     | 0.78                             |
| AS 607   | GD     | 0.78                             |
| AS 607   | SS4    | 0.78                             |
| AS 607   | SS6    | 0.78                             |
| AS 607   | AL     | 0.234                            |