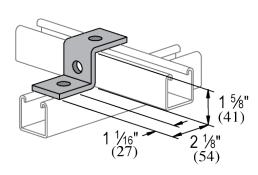

| Part No. | Finish | Product Weight / Piece (I<br>bs) |
|----------|--------|----------------------------------|
| AS 611   | EG     | 0.55                             |
|          |        |                                  |
| AS 611   | HD     | 0.583                            |
| AS 611   | GR     | 0.55                             |
| AS 611   | GD     | 0.55                             |
| AS 611   | SS4    | 0.55                             |

## Materials & Finishes - Standard:

- Base Metal: Steel conforms to ASTM A1011 SS GR 33, A1011 HSLAS Dase Wetal: Steel conforms to ASTM A1011 SS GR 33, A1011 HSLAS GR 45, A36, A575, A576, or A635.
  Electrogalvanized (EG): Conforms to ASTM B633, Type III SC1
  Hot Dip Galvanized (HD): Conforms to ASTM A123 or A153 Perma-Green (GR): Confor