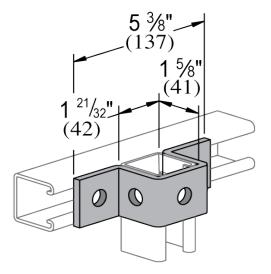

| Part No. | Finish | Product Weight / Piece (I<br>bs) |
|----------|--------|----------------------------------|
| AS 613   | EG     | 0.88                             |
|          |        |                                  |
| AS 613   | HD     | 0.933                            |
| AS 613   | GR     | 0.88                             |
| AS 613   | GD     | 0.88                             |
| AS 613   | SS4    | 0.88                             |
| AS 613   | AL     | 0.34                             |