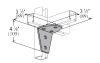

| Part No. | Finish | Product Weight / Piece (I<br>bs) |
|----------|--------|----------------------------------|
| AS 615   | EG     | 1.35                             |
| AS 615   | HD     | 1.431                            |
| AS 615   | GR     | 1.35                             |