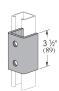

## Materials & Finishes - Standard:

- Base Metal: Steel conforms to ASTM A1011 SS GR 33, A1011 HSLAS GR 45, A36, A575, A576, or A635.
  Electrogalvanized (EG): Conforms to ASTM B633, Type III SC1
  Hot Dip Galvanized (HD): Conforms to ASTM A123 or A153 Perma-

- Green (GR): Conforms to commercial standards for powder coating
   Perma-Gold (GD): Conforms to ASTM B633, Type II SC1
   Plain (BK): No finish

## Materials & Finishes - Special Metals:

- Stainless Steel, Type 304 (SS4): Conforms to ASTM A240 or A276, Type 304 \*
- Stainless Steel, Type 316 (SS6): Conforms to ASTM A240 or A276, Type 316 \*
- Aluminum (AL): Conforms to ASTM B209, Type 1100F or 5052-H32 \*

| Part No. | Finish | Product Weight / Piece (I<br>bs) |
|----------|--------|----------------------------------|
| AS 631