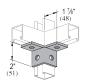

| Part No. | Finish | Product Weight / Piece (I<br>bs) |
|----------|--------|----------------------------------|
| AS 665   | EG     | 0.76                             |
| AS 665   | HD     | 0.806                            |
| AS 665   | GR     | 0.76                             |
| AS 665   | GD     | 0.76                             |
| AS 665   | AL     | 0.28                             |