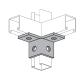

| Part No. | Finish | Product Weight / Piece (I<br>bs) |
|----------|--------|----------------------------------|
| AS 665   | EG     | 0.76                             |
| AS 665   | HD     | 0.806                            |
| AS 665   | GR     | 0.76                             |
| AS 665   | GD     | 0.76                             |
| AS 665   | AL     | 0.28                             |