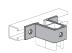

| Part No. | Finish | Product Weight / Piece (I<br>bs) |
|----------|--------|----------------------------------|
| AS 679   | EG     | 1.28                             |
| AS 679   | HD     | 1.357                            |
| AS 679   | GR     | 1.28                             |
| AS 679   | GD     | 1.28                             |
| AS 679   | SS4    | 1.28                             |