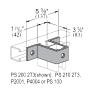

| Part No. | Finish | Product Weight / Piece (I<br>bs) |
|----------|--------|----------------------------------|
| AS 679   | EG     | 1.28                             |
| AS 679   | HD     | 1.357                            |
| AS 679   | GR     | 1.28                             |
| AS 679   | GD     | 1.28                             |
| AS 679   | SS4    | 1.28                             |