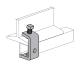

## Materials & Finishes - Standard:

- Base Metal: Steel conforms to ASTM A1011 SS GR 33, A1011 HSLAS GR 45, A36, A575, A576, or A635.
  Electrogalvanized (EG): Conforms to ASTM B633, Type III SC1
  Hot Dip Galvanized (HD): Conforms to ASTM A123 or A153 Perma-Conforms to ASTM A123 or A153 Perma-

- Green (GR): Conforms to commercial standards for powder coating
   Perma-Gold (GD): Conforms to ASTM B633, Type II SC1 Plain (BK): No finish
- •
- •

Materials & Finishes - Special Metals:

- Stainless Steel, Type 304 (SS4): Conforms to ASTM A240 or A276, Type 304 \*
- Stainless Steel, Type 316 (SS6): Conforms to ASTM A240 or A276, Type 316 \*
- Aluminum (AL): Conforms to ASTM B209, Type 1100F or 5052-H32 \*

| Part No. | Finish | Product Weight / Piece (I<br>bs) |
|----------|--------|-----