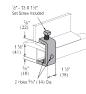

| Part No. | Finish | Product Weight / Piece (I<br>bs) |
|----------|--------|----------------------------------|
| AS 684   | EG     | 0.95                             |
|          |        |                                  |
| AS 684   | HD     | 1.007                            |
| AS 684   | GR     | 0.95                             |
| AS 684   | SS4    | 0.95                             |