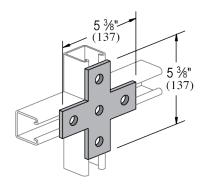

| Part No. | Finish | Product Weight / Piece (I<br>bs) |
|----------|--------|----------------------------------|
| AS 712   | EG     | 1.05                             |
|          |        |                                  |
| AS 712   | HD     | 1.113                            |
| AS 712   | GR     | 1.05                             |
| AS 712   | GD     | 1.05                             |