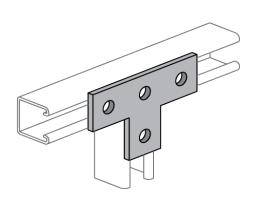

| Part No. | Finish | Product Weight / Piece (I<br>bs) |
|----------|--------|----------------------------------|
| AS 714   | EG     | 0.8                              |
|          |        |                                  |
| AS 714   | HD     | 0.848                            |
| AS 714   | GR     | 0.8                              |
| AS 714   | GD     | 0.8                              |
| AS 714   | SS     | 0.8                              |
| AS 714   | AL     | 0.3                              |