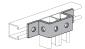

AS 721





## Materials & Finishes - Standard:

- Base Metal: Steel conforms to ASTM A1011 SS GR 33, A1011 HSLAS GR 45, A36, A575, A576, or A635.
  Electrogalvanized (EG): Conforms to ASTM B633, Type III SC1
  Hot Dip Galvanized (HD): Conforms to ASTM A123 or A153 Perma-Conforms to ASTM A123 or A153 Perma-

- Green (GR): Conforms to commercial standards for powder coating
   Perma-Gold (GD): Conforms to ASTM B633, Type II SC1 Plain (BK): No finish
- ٠
- •

## Materials & Finishes - Special Metals:

- Stainless Steel, Type 304 (SS4): Conforms to ASTM A240 or A276, Type 304 \*
- Stainless Steel, Type 316 (SS6): Conforms to ASTM A240 or A276, Type 316 \*
- Aluminum (AL): Conforms to ASTM B209, Type 1100F or 5052-H32 \*

| Part No. | Finish | Product Weight / Piece (I<br>bs) |
|----------|--------|--