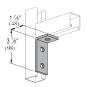

| Part No. | Finish | Product Weight / Piece (I<br>bs) |
|----------|--------|----------------------------------|
| AS 745   | EG     | 0.58                             |
|          |        |                                  |
| AS 745   | HD     | 0.615                            |
| AS 745   | GR     | 0.58                             |
| AS 745   | GD     | 0.58                             |
| AS 745   | SS4    | 0.58                             |
| AS 745   | SS6    | 0.58                             |