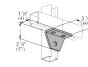

AS 746





## Materials & Finishes - Standard:

- Base Metal: Steel conforms to ASTM A1011 SS GR 33, A1011 HSLAS GR 45, A36, A575, A576, or A635.
  Electrogalvanized (EG): Conforms to ASTM B633, Type III SC1
  Hot Dip Galvanized (HD): Conforms to ASTM A123 or A153 Perma-Conforms to ASTM A123 or A153 Perma-

- Green (GR): Conforms to commercial standards for powder coating
   Perma-Gold (GD): Conforms to ASTM B633, Type II SC1 Plain (BK): No finish
- •
- •

Materials & Finishes - Special Metals:

- Stainless Steel, Type 304 (SS4): Conforms to ASTM A240 or A276, Type 304 \*
- Stainless Steel, Type 316 (SS6): Conforms to ASTM A240 or A276, Type 316 \*
- Aluminum (AL): Conforms to ASTM B209, Type 1100F or 5052-H32 \*

| Part No. | Finish | Product Weight / Piece (I<br>bs) |
|----------|--------|-------