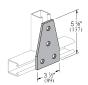

| Part No. | Finish | Product Weight / Piece (I<br>bs) |
|----------|--------|----------------------------------|
| AS 747   | EG     | 1.05                             |
| AS 747   | HD     | 1.113                            |
| AS 747   | GR     | 1.05                             |
| AS 747   | SS     | 1.05                             |