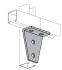

AS 748

| Part No. | Finish | Product Weight / Piece (I<br>bs) |
|----------|--------|----------------------------------|
| AS 748   | EG     | 1.05                             |
| AS 748   | HD     | 1.113                            |
| AS 748   | GR     | 1.05                             |
| AS 748   | SS4    | 1.05                             |