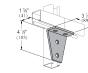

AS 748

| Part No. | Finish | Product Weight / Piece (I<br>bs) |
|----------|--------|----------------------------------|
| AS 748   | EG     | 1.05                             |
| AS 748   | HD     | 1.113                            |
| AS 748   | GR     | 1.05                             |
| AS 748   | SS4    | 1.05                             |