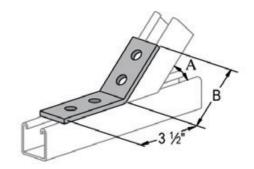

| Part No.       | A       | В             | Finish | Product Weig<br>ht / Piece (lb<br>s) |
|----------------|---------|---------------|--------|--------------------------------------|
| AS 781 15°     | 15°     | 3-3/4" (95)   | EG     | 0.78                                 |
| AS 781 15°     | 15°     | 3-3/4" (95)   | HD     | 0.78                                 |
| AS 781 15°     | 15°     | 3-3/4" (95)   | GR     | 0.78                                 |
| AS 781 22-1/2° | 22-1/2° | 3-3/4" (95)   | EG     | 0.78                                 |
| AS 781 22-1/2° | 22-1/2° | 3-3/4" (95)   | HD     | 0.78                                 |
| AS 781 22-1/2° | 22-1/2° | 3-3/4" (95)   | GR     | 0.78                                 |
| AS 781 30°     | 30°     | 3-11/16" (94) | EG     | 0.78                                 |
| AS 781 30°     | 30°     | 3-11/16" (94) | HD     | 0.78                                 |
| AS 781 30°     | 30°     | 3-11/16" (94) | GR     | 0.78                                 |
| AS 781 37-1/2° | 37-1/2° | 3-11/16" (94) | EG     | 0.78                                 |
| AS 781 37-1/2° | 37-1/2° | 3-11/16" (94) | HD     | 0.78                                 |
| AS 781 37-1/2° | 37-1/2° | 3-11/16" (94) | GR     | 0.78                                 |
| AS 781 45°     | 45°     | 3-11/16" (94) | EG     | 0.78                                 |
|                |         |               |        |                                      |
| AS 781 45°     | 45°     | 3-11/16" (94) | HD     | 0.78                                 |
| AS 781 45°     | 45°     | 3-11/16" (94) | GR     | 0.78                                 |
| AS 781 52-1/2° | 52-1/2° | 3-11/16" (94) | EG     | 0.78                                 |
| AS 781 52-1/2° | 52-1/2° | 3-11/16" (94) | HD     | 0.78                                 |
| AS 781 52-1/2° | 52-1/2° | 3-11/16" (94) | GR     | 0.78                                 |
| AS 781 60°     | 60°     | 3-11/16" (94) | EG     | 0.78                                 |
| AS 781 60°     | 60°     | 3-11/16" (94) | HD     | 0.78                                 |
| AS 781 60°     | 60°     | 3-11/16" (94) | GR     | 0.78                                 |
| AS 781 67-1/2° | 67-1/2° | 3-5/8" (91)   | EG     | 0.78                                 |
| AS 781 67-1/2° | 67-1/2° | 3-5/8" (91)   | HD     | 0.78                                 |
| AS 781 67-1/2° | 67-1/2° | 3-5/8" (91)   | GR     | 0.78                                 |
| AS 781 7-1/2°  | 7-1/2°  | 3-3/4" (95)   | EG     | 0.78                                 |
| AS 781 7-1/2°  | 7-1/2°  | 3-3/4" (95)   | HD     | 0.78                                 |
| AS 781 7-1/2°  | 7-1/2°  | 3-3/4" (95)   | GR     | 0.78                                 |
| AS 781 75°     | 75°     | 3-5/8" (91)   | EG     | 0.78                                 |
| AS 781 75°     | 75°     | 3-5/8" (91)   | HD     | 0.78                                 |
| AS 781 75°     | 75°     | 3-5/8" (91)   | GR     | 0.78                                 |
| AS 781 82-1/2° | 82-1/2° | 3-5/8" (91)   | EG     | 0.78                                 |
| AS 781 82-1/2° | 82-1/2° | 3-5/8" (91)   | HD     | 0.78                                 |
| AS 781 82-1/2° | 82-1/2° | 3-5/8" (91)   | GR     | 0.78                                 |