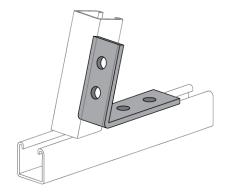

| Part No.      | A       | В        | Finish | Product Weig<br>ht / Piece (lb<br>s) |
|---------------|---------|----------|--------|--------------------------------------|
| AS 793 37-1/2 | 37-1/2° | 4-7/8"   | EG     | 1.0                                  |
| AS 793 45     | 45°     | 4-15/16" | EG     | 1.0                                  |
| AS 793 52-1/2 | 52-1/2° | 4-15/16" | EG     | 1.0                                  |
| AS 793 60     | 60°     | 5"       | EG     | 1.0                                  |
| AS 793 67-1/2 | 67-1/2° | 5-1/16"  | EG     | 1.0                                  |
| AS 793 75     | 75°     | 5-1/16"  | EG     | 1.0                                  |
| AS 793 82-1/2 | 82-1/2° | 5-1/16"  | EG     | 1.0                                  |