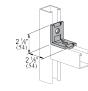

AS 806





## Materials & Finishes - Standard:

- Base Metal: Steel conforms to ASTM A1011 SS GR 33, A1011 HSLAS GR 45, A36, A575, A576, or A635.
  Electrogalvanized (EG): Conforms to ASTM B633, Type III SC1
  Hot Dip Galvanized (HD): Conforms to ASTM A123 or A153 Perma-Conforms to ASTM A123 or A153 Perma-

- Green (GR): Conforms to commercial standards for powder coating
   Perma-Gold (GD): Conforms to ASTM B633, Type II SC1 Plain (BK): No finish
- •
- •

## Materials & Finishes - Special Metals:

- Stainless Steel, Type 304 (SS4): Conforms to ASTM A240 or A276, Type 304 \*
- Stainless Steel, Type 316 (SS6): Conforms to ASTM A240 or A276, Type 316 \*
- Aluminum (AL): Conforms to ASTM B209, Type 1100F or 5052-H32 \*

| Part No. | Finish | Product Weight / Piece (I<br>bs) |
|----------|--------|----