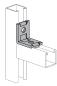

AS 806





## Materials & Finishes - Standard:

- Base Metal: Steel conforms to ASTM A1011 SS GR 33, A1011 HSLAS GR 45, A36, A575, A576, or A635.
  Electrogalvanized (EG): Conforms to ASTM B633, Type III SC1
  Hot Dip Galvanized (HD): Conforms to ASTM A123 or A153 Perma-Conforms to ASTM A123 or A153 Perma-

- Green (GR): Conforms to commercial standards for powder coating
   Perma-Gold (GD): Conforms to ASTM B633, Type II SC1 Plain (BK): No finish
- •
- •

## Materials & Finishes - Special Metals:

- Stainless Steel, Type 304 (SS4): Conforms to ASTM A240 or A276, Type 304 \*
- Stainless Steel, Type 316 (SS6): Conforms to ASTM A240 or A276, Type 316 \*
- Aluminum (AL): Conforms to ASTM B209, Type 1100F or 5052-H32 \*

| Part No. | Finish | Product Weight / Piece (I<br>bs) |
|----------|--------|--