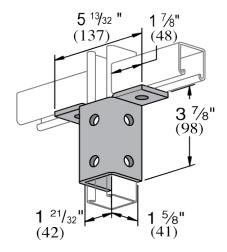

A153 Perma-Conforms to ASTM A123 or A153 Perma-

- Green (GR): Conforms to commercial standards for powder coating
   Perma-Gold (GD): Conforms to ASTM B633, Type II SC1 Plain (BK): No finish

Materials & Finishes - Special Metals:

- Stainless Steel, Type 304 (SS4): Conforms to ASTM A240 or A276, Type 304 '
- Stainless Steel, Type 316 (SS6): Conforms to ASTM A240 or A276, Type 316 \*
- Aluminum (AL): Conforms to ASTM B209, Type 1100F or 5052-H32 \*

| Part No. | Finish | Product Weight / Piece (I<br>bs) |
|----------|--------|----------------------------------|
| AS 821   | EG     | 1.5                              |
| AS 821   | HD     | 1.59                             |
| AS 821   | GD     | 1.5                              |
| AS 821   | SS4    | 1.5                              |