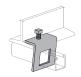

| Part No. | Finish | Product Weight / Piece (I<br>bs) |
|----------|--------|----------------------------------|
| AS 855   | EG     | 1.03                             |
| AS 855   | HD     | 0.912                            |
| AS 855   | GR     | 1.03                             |
| AS 855   | SS4    | 0.86                             |