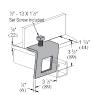

| Part No. | Finish | Product Weight / Piece (I<br>bs) |
|----------|--------|----------------------------------|
| AS 855   | EG     | 1.03                             |
| AS 855   | HD     | 0.912                            |
| AS 855   | GR     | 1.03                             |
| AS 855   | SS4    | 0.86                             |