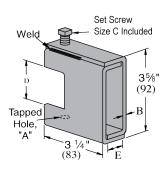

## Materials & Finishes:

• Electrogalvanized (EG): Conforms to ASTM B633, Type III SC1 or SC3

| Part N<br>o.       | Rod Si<br>ze | В         | С       | D                 | E                | Finish | Produ<br>ct Wei<br>ght / P<br>iece (I<br>bs) |
|--------------------|--------------|-----------|---------|-------------------|------------------|--------|----------------------------------------------|
| AS 865 1/<br>2"-13 | 1/2"-13      | 1/4" (6)  | 1/2 x 2 | 1-11/16" (<br>43) | 15/16" (24       | EG     | 2.01                                         |
| AS 865 3/<br>8"-16 | 3/8"-16      | 3/16" (5) | 1/2 x 2 | 1-11/16" (<br>43) | 29/32" (23       | EG     | 1.56                                         |
| AS 865 5/<br>8"-11 | 5/8"-11      | 5/16" (8) | 5/8 x 2 | 1-11/16" (<br>43) | 1-5/16" (3<br>3) | EG     | 3.11                                         |