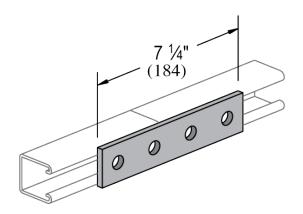

| Part No. | Finish | Product Weight / Piece (I<br>bs) |
|----------|--------|----------------------------------|
| AS 888   | EG     | 0.78                             |
|          |        |                                  |
| AS 888   | HD     | 0.827                            |
| AS 888   | GR     | 0.78                             |
| AS 888   | GD     | 0.78                             |
| AS 888   | SS     | 0.78                             |
| AS 888   | AL     | 0.34                             |