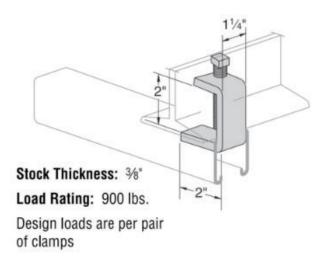

## AS 916



## Materials & Finishes - Standard:

- Base Metal: Steel conforms to ASTM A1011 SS GR 33, A1011 HSLAS GR 45, A36, A575, A576, or A635.
  Electrogalvanized (EG): Conforms to ASTM B633, Type III SC1
  Hot Dip Galvanized (HD): Conforms to ASTM A123 or A153 Perma-Green (GR): Conforms to commercial standards for powder coating
  Perma-Gold (GD): Conforms to ASTM B633, Type II SC1

- Plain (BK): No finish
- .

Materials & Finishes - Special Metals:

- Stainless Steel, Type 304 (SS4): Conforms to ASTM A240 or A276, Type 304 \*
- Stainless Steel, Type 316 (SS6): Conforms to ASTM A240 or A276, Type 316 \* • Aluminum (AL): Conforms to ASTM B209, Type 1100F or 5052-H32 \*

| Part No. | Finish | Product Weight / Piece (I<br>bs) |
|----------|--------|----------------------------------|
| AS 916   |