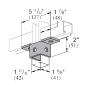

| Part No. | Finish | Product Weight / Piece (I<br>bs) |
|----------|--------|----------------------------------|
| AS 923   | EG     | 0.93                             |
| AS 923   | HD     | 0.986                            |
| AS 923   | GR     | 1.5                              |
| AS 923   | GR     | 0.93                             |
| AS 923   | GD     | 0.93                             |