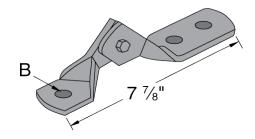

AS 9403

| Part No.     | Rod Size | Finish | Product Weight /<br>Piece (lbs) |
|--------------|----------|--------|---------------------------------|
| AS 9403 3/4" | 3/4"     | EG     | 1.1                             |
| AS 9403 5/8" | 5/8"     | EG     | 1.1                             |
| AS 9404 1/2" | 1/2"     | EG     | 1.1                             |