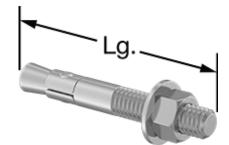

WA 3/8"x3" Stud Anchor for Concrete 3/8" Diameter, 3" Long

| Material                | Zinc, 304 Stainless, 316 |
|-------------------------|--------------------------|
| Diameter                | Stainless 3/8"           |
| Length                  | 3"                       |
| Thread Size             | 3/8"-13                  |
| Screw Size              | 3/8"                     |
| Min. Thread Length      | 1 5/8"                   |
| Washer OD               | 13/16"                   |
| Nut Width               | 9/16"                    |
| Drill Bit Size          | 3/8"                     |
| Drill Bit Decimal Size  | 0.075                    |
| Equivalent              | 0.375"                   |
| Min. Installation Depth | 1 3/4"                   |
| Thread                  |                          |
| Direction               | Right Hand               |
| Туре                    | UNC                      |
| Spacing                 | Coarse                   |
| Specifications Met      |                          |
| For Use In              | FM Approved, UL Listed   |
| Includes                | Concrete                 |
| Removable               | Hex Nut, Washer          |
| Anchor Type             | Permanent                |
| System of Measurement   | Stud                     |